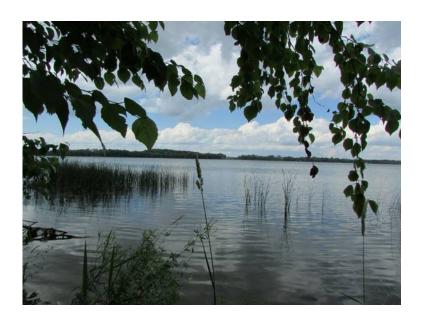

## x002466000 Fish Lake Private treed Lot w80 shoreline (Fergus Falls)

**North Dakota** Location https://www.genclassifieds.com/x-510710-z

Treed lot on quiet bay with enough elevation for a walkout, great views and privacy on a great fishing lake that has been abundantly stocked with walleyes. Full list Price is \$75,000. Owner is offering a discount of 12% if can close by 3/31/15 (New sales price \$66,000) if close by 4/30/15 of 8% (New sales price of \$69,000) if close by 5/29/15 of 4% (new sales price of \$72,000) back to full list price of \$75,000 on 5/30/15, Offered by Chuck Davis agent with Lakeplace.com