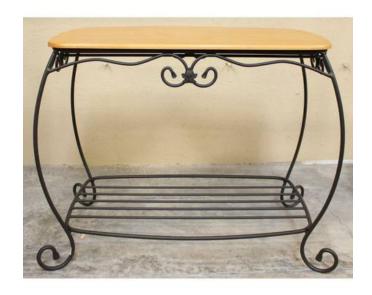

## Longaberger Coffee Table (80 USD)

Location **Oregon** https://www.genclassifieds.com/x-510843-z

Coffee Table. Scrolling metal frame with leaf accents, a wood shelf on top, and a slatted shelf below.

Condition = Exc. Cond.

Manufacturer = Longaberger

Height: 21 " Width: 15 " Length: 26 "

Stock #: 67380

Call for availability:

**About Upscale Consignment** 

Mission Statement:

To provide exceptional value and customer service to our consigners and customers by providing a convenient, safe, and effective venue for buying and selling previously-owned quality home furnishings and décor on consignment.