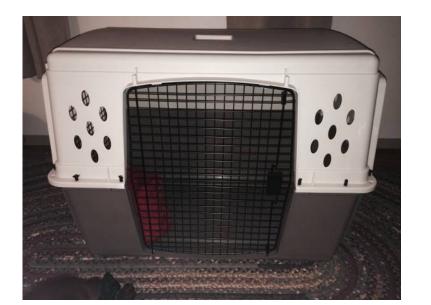

## XL Double door kennel

Location North Dakota https://www.genclassifieds.com/x-510898-z

I got this kennel because it was the last size they had and i wanted a double door one. Its takes up too much space because my dog isn't this big. Its 49 inch long by 32 inch wide by 35 inch high supposed to be for dogs up to 130 pounds. Its basically brand new and has a matt to go with it asking