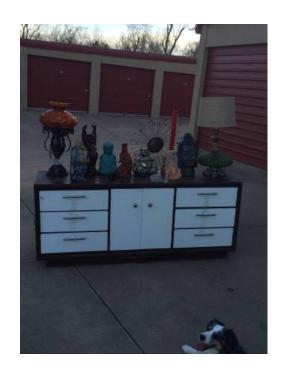

## Vintage Dresser amp Hutch (400 USD)

Location **Oklahoma** https://www.genclassifieds.com/x-510909-z

Nice solid Lane vintage bedroom furniture in great shape, refurbished with a dark stain with white paint and new hardware. I will sell separate at \$250 each.

The hutch is 58" tall, 38" wide, & 18.5" deep

The dresser is 30.5" tall, 72" wide, & 18.5" deep

The pictures are not the best because the furniture is in storage and getting a good angle is difficult with out pulling them out.

The dresser has three drawers on each side of the doors and three more behind them.

I also am selling the Buddhas on the dresser. Four of them are from Saigon and Taiwan in 1962, reply back if you are intersted.