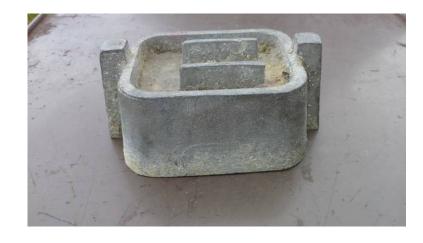

## Vintage Scuba Diving Weight Mold (15 USD)

This is a vintage mold to make your own led scuba dive belt weights. Stamp on the back says OLDBAL MFG. CO Po Box 4714 MI 15

| Vintage<br>Mold | nttps://www.genclassifieds.c |
|-----------------|------------------------------|
|                 | }                            |
| Sc              | /.g                          |
| Scuba Diving    | l enc                        |
| Ø               | ä                            |
| $\Box$          | <u>SS.</u>                   |
| ≦.              | fie                          |
| ÐΓ              | ds                           |
| _               | 6                            |