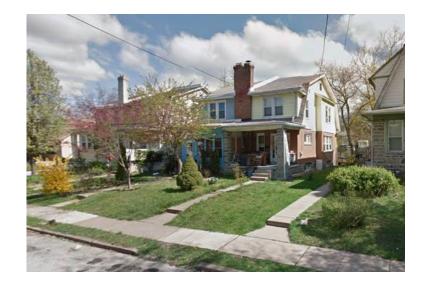

## x002449000 3br (13942 USD)

Location **Pennsylvania** https://www.genclassifieds.com/x-511139-z

House for sale in Collingdale PA address: 215 Collingdale Ave, Collingdale, PA 19023

3 beds 1 bath 1,394 sqft plus basement plus attic. ZestimateÃ,®: \$98,534

Nice long private 4,879 sf backyard

House is conveniently located near Upper Darby. Media, Prospect Park. It is also close to Chester and Philadelphia. It is also close to New Jersey. Owner will finance with 10k down.

Cash price 49k

Owner financing offered with 10k down at 70k with 10k down and 60k financed over 12 years at 8% which comes to \$649/ month

Conveniently located near Upper Darby, Media, Chester, Philadelphia and Prospect Park If interested