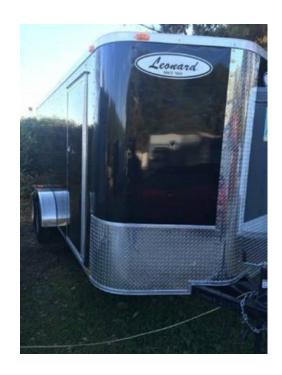

## 2015 Leonard 7X16 Enclosed Cargo Trailer (3899 USD)

**South Carolina** Location https://www.genclassifieds.com/x-511262-z

Leonard Buildings and Truck Accessories of Columbia SC

Ask for: Mason Griffin

1919 Augusta Road Columbia, SC 29169

Enter this link to see more images plus all other inventory we have available: &#10149 //showroom.auction123.com/leonard\_buildings\_and\_truck\_accessories\_columbia\_sc/inventory/ 10869/2015/Leonard/ID\_92603937.html2015 Leonard 7X16 Enclosed Cargo Trailer

Price: \$3.899.00

Basic Information: Year: 2015Make: LeonardModel: 7X16 Enclosed Cargo TrailerStock Number: TRLC-0712STD-255VVIN: ID 92603937Condition: NewType: CargoConstruction Material: Steel, Aluminum, Stainless SteelWeight (lbs): 2290Exterior: Exterior Color: WhiteTires and Axles: Wheels: 205-75D15Description:

## WE WILL NOT BE UNDERSOLD!ST205 15" BIAS PLY TIRE/WHEELS

16" O.C. FLOOR CROSS MEMBERS

GALVALUME ROOF 18" STONEGUARD

Exterior Dimensions: 84"x16'Leonard Buildings and Truck Accessories of Columbia SC

1919 Augusta Road Columbia, SC 29169 Ask for: Mason Griffin Primary Phone: