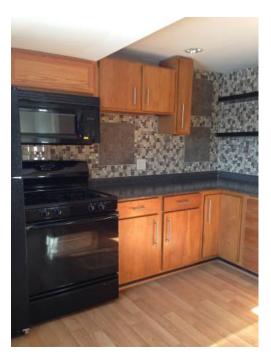

## x0024109900 2br (12972 USD)

Location South Dakota https://www.genclassifieds.com/x-511334-z

Gen Classificals.com

Perfect family home on over 1/3 of an acre. 2 bedroom, 2 bath home with tons of storage. Breathtaking kitchen with black matching Maytag appliances and gorgeous glass backsplash and contemporary floating shelves. The main level bathroom is tiled from floor to ceiling with antique brass finished fixtures. Massive 2 car heated garage with a pit for automotive work, electrical outlets throughout, shelves for storage, 2 long work benches. An additional 1 stall garage fro another car or storage. Huge fenced yard with an iconic tire swing. Entertain with off street pavement parking for approximately 14 cars. New shingles April, 2015, new 16x14 cedar front deck and 5x4 back cedar deck. FURNITURE AND BIG FLAT SCREEN TV TO STAY, WITH ACCEPTABLE OFFER! Listed by John Sweets, Preferred Real.