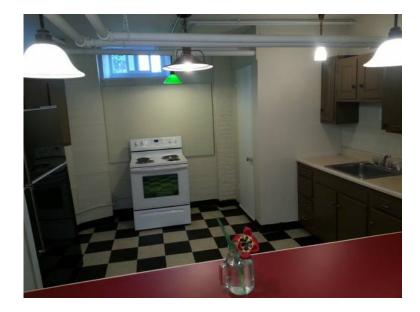

## x00241400 2br (11002 USD)

Location **Vermont** https://www.genclassifieds.com/x-511357-z

- 2 Bedroom apartment available July 1st for 11 month lease (until May 28, 2016 with option to renew)
- \$1400 per month.
- No Pets Please.
- Newly renovated partially below grade apartment that has a good amount of sunlight throughout the apartment.
- This large apartment (over 1100 square feet) boasts new flooring in both bedrooms, dinning room and living room.
- perfect for a in home office or for couples.
- Large kitchen and dinning room with new lighting and counter top.
- New efficient gas baseboard heaters.
- Quiet neighborhood with less than a 5 minute walk to downtown, close to local colleges (UVM and Champlain) and Fletcher Allen Hospital
- On site Laundry unit
- Off street parking available
- First and security deposit (\$1400) due upon moving in. Water is included, electric and gas is not included in rent
- Address is 207 South Union Street and apartment is on the backside of the building
- Rent is based on 2 occupants, any additional tenants will raise rent to \$150 extra per person.
- -next showing this Monday June 22nd at 6pm
- Please text or email meg at to set up a showing, if that time does not work