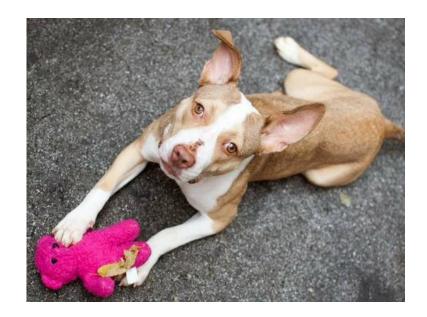

## INTELLIGENT, Gentle and AFFECTIONATE (5013 USD)

Location Rhode Island https://www.genclassifieds.com/x-511528-z

=== Dutchess - Adorable 1& a half y/o Bunny Ear Pittie needs ADOPTER! ====

Located in Long Island...meet Duchess. Dutchess is around a year & a half, 50lbs, spayed up to date on all shots female pit mix Dutchess is dog friendly, curious with cats she sees on her walks. She walks nicely on leash, knows her basic commands.

Watch some video's http://youtu.be/8DnEIn8vYJ0 http://youtu.be/q6MJqmVIEew http://youtu.be/rzgZJJZ2KgM

Adorable Dutchess has more than earned her refined name, this darling girl really is puppy royalty! Still just a baby but ever so gentle, intelligent and affectionate. She lived with 7 years old girl and adores her. Dutchess has an exceptionally loyal personality and her owner wish is her command and she's happy to show off all her best tricks - sitting on command, shaking a paw and even giving hugs and kisses on demand. A polite girl who walks calmly on leash, Dutchess greets other dogs with a happy tail. She's thrilled to play with a tennis ball but never keeps it for long and bring back with no guarding issues at all. Dutchess is simply a beautiful, playful, wonderful little doll who needs a loving home with a lot of exercise. Dutchess is about 1 & a half year old, only 50 lbs, spayed, microchipped and up to date on shots.