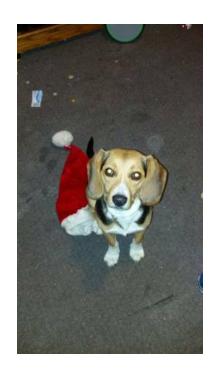

## lost beagle

Location Rhode Island https://www.genclassifieds.com/x-511533-z

Male Beagle since april from west end prov may have been spotted on updike st prov off broad st any body no wear he is or finds hin reward no question asked we just want him back home heart brocken