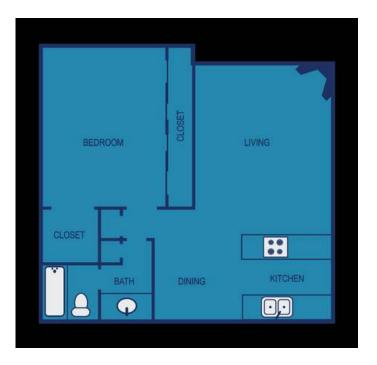

## x0024795 1br (7242 USD)



GenClassificats.com

Location **Texas** https://www.genclassifieds.com/x-511707-z



The Entro at Midtown is a standard for luxury apartment living. The resort style pools and quaint feel of the community, makes this the best kept secret in Midtown. The Entro at Midtown is the perfect location in The Midtown Area. Located just minutes from Addison's Shopping, dining and nightlife, as well as, conveniently located just 1 block South of Interstate 635. A mile from the Tollway or Interstate 75, for quick and easy access to so many hot spots Dallas has to offer. The Entro at Midtown offers fifteen floorplan options. One, two and three bedroom homes are available in flats or townhomes. We are sure you will find your perfect!

| x00247951brhttps://www.genclassifieds.com/x-511707-zx0024795https