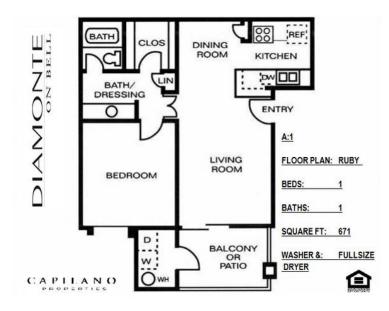

## x0024563 1br (6712 USD)

Location Arizona https://www.genclassifieds.com/x-511883-z

Welcome!

Take a relaxing retreat from your busy day at Diamonte on Bell Apartments. Our one and two bedroom homes are set among towering trees, lush landscaping and refreshing pools. In your new home, you will enjoy an array of conveniences such as in-home washers and dryers connections (full-size or stack-able), breakfast bars, walk-in closets and fully equipped kitchens.