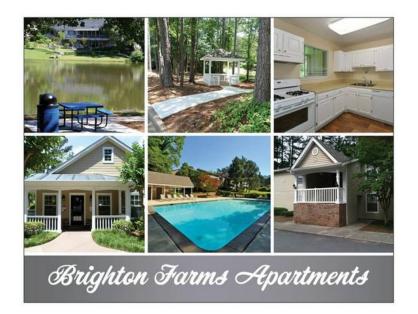

80 Christian Drive, Newnan Georgia www.brightonfarms.net

Preferred Employer Discounts Available!!!

Kia Motors Yamaha Yokogawa Bonnell

Brighton Farms Apartments are the perfect place to call home. 1, 2 and 3 bedroom apartment homes are handsomely appointed with the exceptional features you would expect from apartment community in Atlanta. You'll appreciate the modern kitchens, unique touches like built-in alcoves and private balconies

• Beautiful faux granite countertops

• Gas cooktops and ovens

• On- Site Professional & Friendly Management

• 24- Hour Emergency Maintenance Services

• Three acres of park with playground equipment, benches and picnic tables

• On-site Lake

• Pet Friendly

• Spacious closets plenty of storage

• Fireplaces in select units

• Junior Olympic-sized swimming pool

• Laundry Center & Washer/Dryer Connections in select units

• Double sinks, dishwasher and disposal

• Ceramic tile in baths

• Vertical and mini-blinds

• Spacious closets

• Most homes have a patio, covered balcony or screened porch

FANTASTIC Coweta County Schools including Elm Street Elementary, Evans Middle School, and Newnan High School.