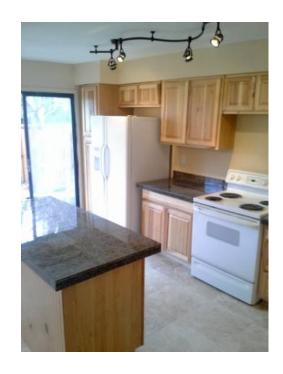

## x00241400 2br (12582 USD)

Location **Colorado** https://www.genclassifieds.com/x-512428-z

Two story condo with hardwood floors throughout, granite countertops, and travertine in kitchen and bathrooms. Has two bedrooms, 11/2 baths, fireplace, fenced yard, washer and dryer in unit, two car garage with community pool and tennis courts. Easy access to I225. Deposit \$1400. Available July 1st. Showing Thursday June 17th at 6:30pm. For more information please contact Bo: txt only please. Thank you. 1324 S Dillion Way, Aurora, CO