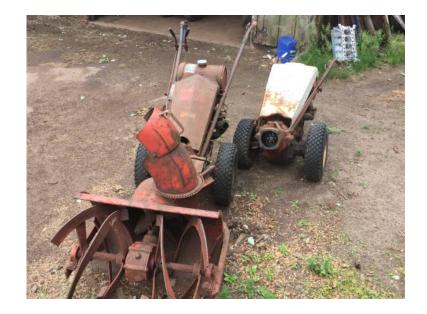

## Pair of Gravelys (400 USD)

Location **Connecticut** https://www.genclassifieds.com/x-512540-z

Pair, one has electric start and a snowblower attachment ..last used this past winter, ugly but very effective...