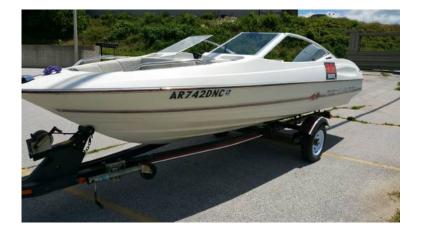

## bayliner capri 16 boat (3000 USD)

Location **Arkansas** https://www.genclassifieds.com/x-512636-z

this is a great boat, it has a 48 hp johnson with new lower unit (runs great) nice trailor, everything works great. has some seats that have cracks in cushion cover. 1989 ready for the lake. call Jr