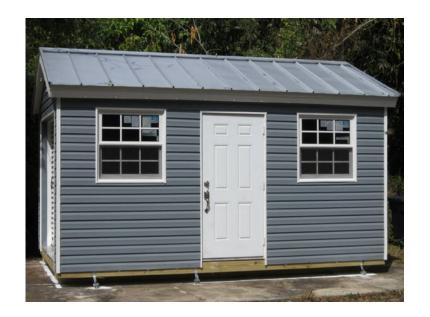

## GenClassifieds.com (((((((SUNCRESTSHED THE HIGHEST WIND RATED SHED IN THE MARKET)))))))) (SEI

Location Florida https://www.genclassifieds.com/x-513121-z

WE DELIVER TO YOU WWW.SUNCRESTSHED.COM LOOKING FOR A NEW SHED THEN COME SEE US BEFORE YOU BUY ANYTHING, IF THE QUALITY AND THE PRICE MATTERS TO YOU - THEN CALL US WE DELIVER TO YOU

WE manufacture hurricane resistant custom storage sheds / buildings. A large shed selection or can manufacture one to your custom size and layout. You pick the color. . . All of our Vinyl siding or hardie board sheds (Buildings) meet building codes and are manufactured with an all 16 inches on center frame, wall studs, floor joist and trusses with a cross brace on every wall that is required in home code for its strength and integrity in structure. An all pressure treated floor and thermo-ply insulation on your walls and for your roof you'll get 1/2 inch plywood with 30 grade felt and shingles or upgrade to Standing seam Galvalume steel roof. . .Known for its superior resistance to wind damage. These sheds have been City and State certified and are The ONLY sheds sold to have a hurricane tolerance wind load of 180 MPH of Exposure class D of hurricane gust wind damage . . . specifically assigned for South Florida coastal areas and the only ones that meet the Florida keys strict wind load classifications of exposure D (Exposure C won't do). These sheds can be installed legally right on the coast line... This is how well constructed these