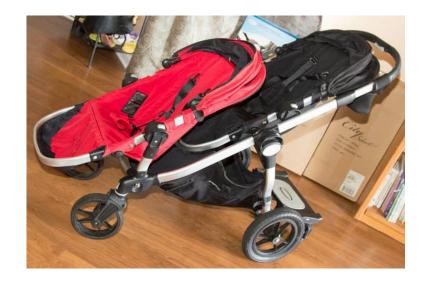

## lost twin stroller barnes and noble parking lot (Lahaina)

Location Hawaii https://www.genclassifieds.com/x-513180-z

Aloha, please help! We drove off and forgot to put our twin stroller in the car at the Narnes and Noble bookstore in Lahaina on Sunday evening June 14, around 6:30 pm. It is a baby jogger city select stroller with two seats, one red and one black it has a silver aluminum frame with black wheels and handle. If you found it, please call or text me. Our twins would love to have it back!!