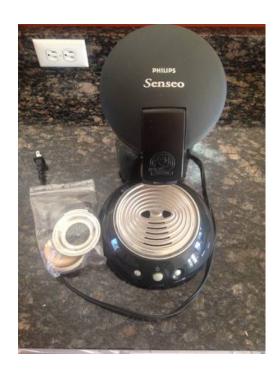

## Philips Senseo Coffee Maker (110 USD)

Location **New Jersey** https://www.genclassifieds.com/x-560748-z

Brew a cup of coffee at the touch of a button

Uses pre-measured pods

Includes two pod holders: a shallow holder that holds one coffee pod for one cup, and a deeper filter that holds two pods for two cups.

Up to five 4-ounce cups can be brewed on one reservoir of water

The Senseo is simple to use - start by filling the removable reservoir up to the "max" line. Then, insert the pods you are using, and lock the lid into place. Next, push the "on/off" button and the brewing process begins with either one or two cups. You can brew up to five 4-ounce cups on a single reservoir of water. To make clean up easy, the removable parts, including pod holders, reservoir, coffee spout, plastic drip tray, and metal cup tray, are dishwasher-safe.

Used - as is. If the ad is up, it is still.