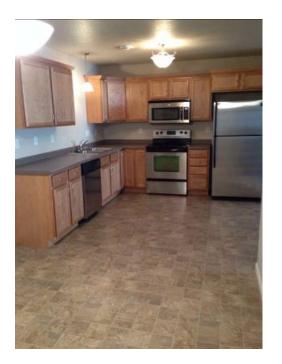

The main level is used for living and dining. There is a 1/2 bath on the main level, and utility room off of the garage entrance that opens up to a large kitchen space with lots of counter space and room for a dining room table. Washer and dryer INCLUDED. Off the dining room there is a patio slab for outdoor living and grilling! Around the corner are the stairs to the second floor and the living room. Two windows