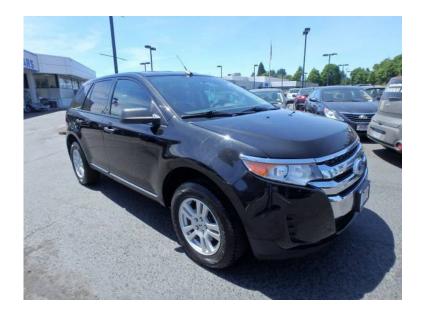

## 2013 Ford Edge SE SE 4dr SUV (22977 USD)

Location **Oregon** https://www.genclassifieds.com/x-561117-z

Vancouver Auto Group STOCK #: 15A125

CALL: 360.992.7418 ? COPY THIS LINK AND PASTE TO YOUR BROWSER FOR MORE

INFORMATION: http://More-Information--Email-Form.com/details/726121071611 VEHICLE

SPECIFICATIONS YEAR: 2013

MAKE: Ford MODEL: Edge STOCK #: 15A125

VIN: 2FMDK3GC0DBA38194

TRIM: SE
MILEAGE: 50,984
BODY: SE 4dr SUV

TRANS: Shiftable Automatic AD ID: 7845393EA0A5D586

ENGINE: 3.5L 6 Cyl FUEL: Gasoline

DRIVE: Front wheel drive MPG: 19 City / 27 Hwy

DEALER ADDRESS Vancouver Auto Group 6801 NE 40th Street

| typographical errors in price or equipment listed. Any and all differences must be addressed prior to the sale of this. |
|-------------------------------------------------------------------------------------------------------------------------|
|                                                                                                                         |
|                                                                                                                         |
|                                                                                                                         |
|                                                                                                                         |
|                                                                                                                         |
|                                                                                                                         |
|                                                                                                                         |
|                                                                                                                         |
|                                                                                                                         |
|                                                                                                                         |
|                                                                                                                         |
|                                                                                                                         |
|                                                                                                                         |
|                                                                                                                         |
|                                                                                                                         |
|                                                                                                                         |
|                                                                                                                         |
|                                                                                                                         |
|                                                                                                                         |
|                                                                                                                         |
|                                                                                                                         |
|                                                                                                                         |