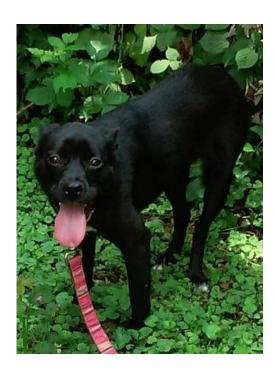

## **Small, sweet, shy Margaret (Barre)**

Location **Vermont** https://www.genclassifieds.com/x-561377-z

If Margaret were one of the seven dwarfs, she would be Bashful. She is sweet, shy, and a hopeless romantic. Margaret is not a little bearded man though, she is a 1 year old, 20 lb, Boston Terrier? mix, female dog. The name Margaret means "pearl" or "saint", both meanings accurately describe her. Margaret knows "sit", she walks well on leash, she is almost completely house and crate trained. She will bark in protest when first placed in the crate but quiets soon after. If not for her occasional accidents, her foster mom would allow her free roam of the house when she's gone because Margaret is non-destructive. Margaret does very well with other dogs, and would do best in a home with another dog to mentor her. She has ignored the cats in her foster home. Margaret loves children but startles easily so she would be most comfortable in a home with older kids.

Margaret is adorable, incredibly affectionate, and loves to go on walks. Her ideal forever home would understand that for dogs like Margaret, trust takes time. Offering her gentle reassurance and patience will reward Margaret's adopters with a lifetime of adoration and devotion. "She's beautiful....just like an angel!" - Bashful.