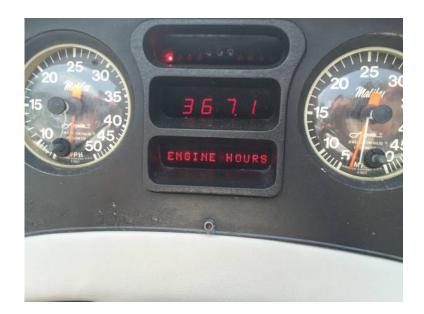

## Malibu Echelon skiwakeboard tow boat (9000 USD)

Location **Wisconsin** https://www.genclassifieds.com/x-561418-z

Very nice 1994 Malibu Echelon ski, wakeboard, all around tow boat for sale. This boat is credited for putting Malibu boats on the map! New short block installed two years ago with less than 30 hours on it. Rest of boat has only 367 hours on it.