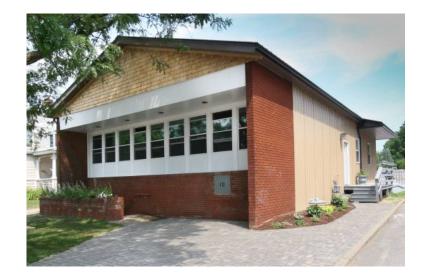

## 329900 3br (29042 USD)

Location **Vermont** https://www.genclassifieds.com/x-561581-z

Own a piece of Winooski's history with this beautifully converted library that offers the best of both worlds: the modern interior look and feel of a upscale loft condo, combined with the independence of a freestanding, low maintenance structure (no HOA fees!) Entertain guests with style or sprawl out and relax solo in the incredible open floor plan. Gourmet kitchen features stainless steel, high-end appliances, and quartz counter tops. The main bath boasts a riverstone rain shower with 2 zones of body jets plus a handheld wand, a soaking tub, 2 vessel sinks & a towel warmer. Master bedroom features a built-out walk-in closet that will surprise you with how much storage space it has. The lower-level is waiting for your creative imagination with over 1400 square feet of flexible space including a full bath, laundry room (with triple-loader washer and dryer), office, bedroom, family room and storage. Low E argon-filled double pane windows, stainless steel triangle tube, indirect hot water heater, Weil McClain high efficiency boiler and superior insulation create a home as efficient as it is stunning. Live within walking distance of artisan coffee, a vibrant downtown and night life, a robust food scene and all that Winooski has to offer while maintaining quick/easy access to the highway (and Burlington).