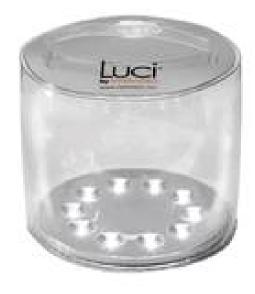

MPOWERD - Luci® Outdoor - Inflatable Solar Lantern (12-Pack)

\* Free Shipping \* One Year Warranty \* 2015 Summer Sale \*

During checkout, the quantity of one equals (12) solar lanterns.

The outdoor enthusiast's new best friend. With Luci's hardy solar-powered LED glow at hand you have a lightweight, waterproof and reliable light source for camping, boating, night hiking or any unforeseen circumstances Mother Nature delivers.

Versatile Luci has three convenient settings including a high visibility emergency flashing setting. Luci Outdoor is the same great light as Luci Original, but packaged for the outdoor enthusiast.

Designed for backpacking, rock climbing, camping, barbecuing, hiking, biking, fishing and residential use. Powered by the sun's free energy, Luci lights are safer, cleaner and brighter than candles and kerosene and longer lasting than batteries. The solar lantern fits easily into any drawer, pocket, glovebox or