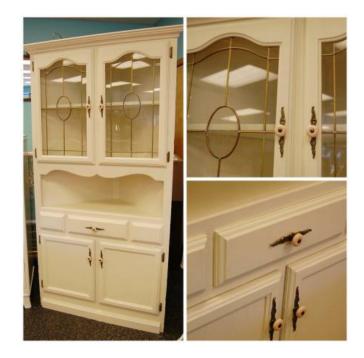

## Large Lighted Oak Corner Hutch (399 USD)

Location **Washington** https://www.genclassifieds.com/x-562024-z

Classic vintage oak corner hutch refinished in a creamy antique white paint. This extra large piece features an upper glass cabinet area with a removable shelf, an open mid-section with a drawer, as well as another lower cabinet. Would make an elegant display piece in the home! Perfect for use in a kitchen, dining room, living room, office, etc. There is also a light at the top that you can turn on to illuminate your display. Solid and in excellent condition.

Measures 76" high x 41.5" width across front x 29" side width against wall

Now available at the vintage home decor store 'Marinus Home' located on Viking Way next to Rumple New Skins.

\*Please contact through the store website or Facebook page if interested.