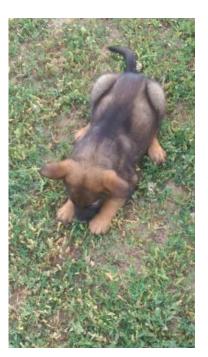

## **German shepherd pups**

GenClassificeds.com

Location Wyoming https://www.genclassifieds.com/x-562085-z

German Shepherd Pups Small rehoming fee. The mother weighs around 61 lbs. The father weighs around 90 lbs. The pups have not been tested for any genetic defects or papered. We now have 2 brown and tan males.