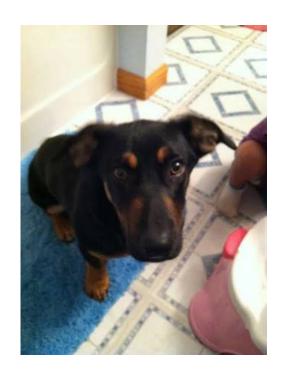

## **Lost Dog (Painted hills)**

Location **Wyoming** https://www.genclassifieds.com/x-562090-z

This is my dog Chestnut. He is missing he ran away with my parents dog on July 5, 2015 in painted hills at around 2. He lives on Stirrup Street but was with us visiting my parents. My parent's dog came back but he did not. He might me a little bigger than this picture since it was from Christmas. He is about mid calf tall and when sitting comes to about my knee and has a white speckled chest. He is wiener dog, part black lab and maybe part hound. He is very friendly but he may seem aggressive towards males because he is not use to being around them since it's just me and my daughter in the home, but he has never bitten somebody. He likes to chase deer and rabbits. Please if you see him or have him call me immediately. I have a two year old who is missing him like crazy and a house full of day care kids who also miss him. He is a much loved dog and definitely is missed. I have been worried sick and have spent all night last night looking for him.