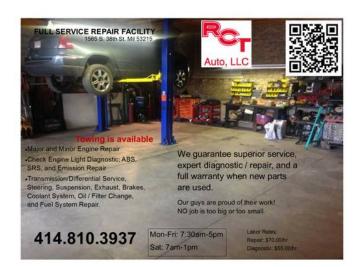

## 25 OFF TRANSMISSION FLUSH (1565 S. 38th St. Milwaukee)

Location Wisconsin https://www.genclassifieds.com/x-562128-z

Print this add and bring to RCT Auto to get 25% off transmission fluid change; includes a new filter, pan gasket, and fluid flush.

While you're at our shop, we'll do a FREE safety inspection!

We offer \$35 check engine light diagnostic and \$55 full service diagnostic, which will be discounted from your bill if you decide to have us complete the repairs.

We are a full service repair facility for all makes and models of cars and light-duty.

| 25 OFF TRANSMISSION<br>FLUSH (1565 S. 38th St.<br>Milwaukee)<br>https://www.genclassifieds.com/x-5<br>62128-z |
|---------------------------------------------------------------------------------------------------------------|
| 25 OFF TRANSMISSION<br>FLUSH (1565 S. 38th St.<br>Milwaukee)<br>https://www.genclassifieds.com/x-5<br>62128-z |
| 25 OFF TRANSMISSION<br>FLUSH (1565 S. 38th St.<br>Milwaukee)<br>https://www.genclassifieds.com/x-5<br>62128-z |
| 25 OFF TRANSMISSION<br>FLUSH (1565 S. 38th St.<br>Milwaukee)<br>https://www.genclassifieds.com/x-5<br>62128-z |
| 25 OFF TRANSMISSION<br>FLUSH (1565 S. 38th St.<br>Milwaukee)<br>https://www.genclassifieds.com/x-5<br>62128-z |
| 25 OFF TRANSMISSION<br>FLUSH (1565 S. 38th St.<br>Milwaukee)<br>https://www.genclassifieds.com/x-5<br>62128-z |
| 25 OFF TRANSMISSION<br>FLUSH (1565 S. 38th St.<br>Milwaukee)<br>https://www.genclassifieds.com/x-5<br>62128-z |
| 25 OFF TRANSMISSION<br>FLUSH (1565 S. 38th St.<br>Milwaukee)<br>https://www.genclassifieds.com/x-5<br>62128-z |
| 25 OFF TRANSMISSION<br>FLUSH (1565 S. 38th St.<br>Milwaukee)<br>https://www.genclassifieds.com/x-5<br>62128-z |
| 25 OFF TRANSMISSION<br>FLUSH (1565 S. 38th St.<br>Milwaukee)<br>https://www.genclassifieds.com/x-5<br>62128-z |