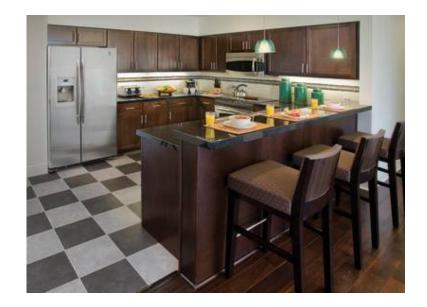

## 450 1br (11 USD)

Location **California** https://www.genclassifieds.com/x-562541-z

Enjoy your stay in Anaheim across Disneyland with WorldMark Anaheim Resort

Unit Description: 1 Bedroom/1 bath: King in master, & queen sleeper sofa in living area. May overlook maintenance and laundry building. Maximum occupancy 4.