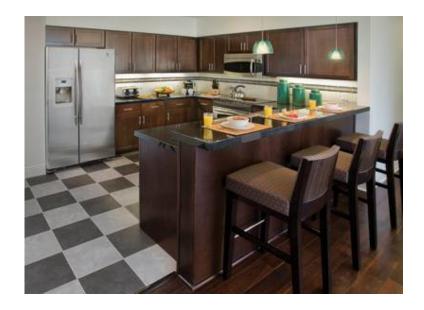

## 450 1br (11 USD)

Location **California** https://www.genclassifieds.com/x-562544-z

Enjoy your stay in Anaheim across Disneyland with WorldMark Anaheim Resort

Unit Description: 1 Bedroom/1 bath: King in master, & queen sleeper sofa in living area. May overlook maintenance and laundry building. Maximum occupancy 4.