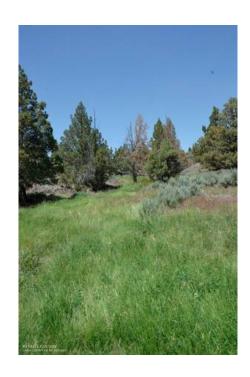

## Land Liquidation 40 to 320 acres available (N.E. CA)

Location **California** https://www.genclassifieds.com/x-562545-z

MOTIVATED SELLERS Make an offer, properties are located in N. E. CA. About half way between Susanville and Alturas with year round access off of Hwy. 395. Hunt, farm, camp, fish, hike 4-wheel or??? Great chance to pick up some large parcels of California for a small price. Owner will carry for qualified buyers!

- 1.) 40 Acres with power bordering Hwy. 395 Asking only \$18,000!
- 2.) 140 Acres 6 miles south of Dodge Reservoir. This land is bordered by BLM land, is very private and rises out of the valley offering some fantastic views! Has good year round access, about 23 miles east of Hwy 395. Asking only \$69,000!
- 3.) 320 Acres WITH WATER and lots of it!!! This property is just about 2 miles off Hwy. 395 is very private and has surface water year round! Beautiful valley with an abundance of wild life. Asking only \$119,000!