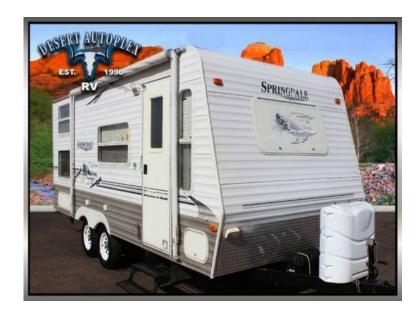

## 2004 Keystone Springdale 189FL Travel Trailer

Location **Colorado** https://www.genclassifieds.com/x-562595-z

Desert Autoplex Call Us: TEXT "DE1941" to the number 27218 For Today's Discounted Internet Price! General Information Year: 2004 Make: Keystone Model: Springdale 189FL Exterior Color: White Interior Color: Tan Stock Number: 111941 VIN Number: 4YDT189224C111941 Retail Price: Call now for today's discounted price Vehicle Information Desert Autoplex is Pleased to bring you this 2004 Keystone Springdale 189FL Travel Trailer. You can contact Dave toll free at to make a deal. This Travel Trailer has Plenty of Room and is effortless to tow! This unit is equipped with: Dual axles, Leveling jacks, Trailer brake system, and more. This Keystone Springdale rides on a set of painted steel rims wrapped in a set of Carlisle 205/75D14 Sport Trail tires. The hubs have been serviced and lubed and this trailer has passed our mechanical/electrical inspection. This trailer has plenty of exterior options including: Large A&E patio awning, Storage compartments, Folding entry steps, Exterior shower, Trailer wiring, LP gas tanks, and more. The interior is magnificent from front to back imagine yourself sitting outside of this RV enjoying the beautiful outdoors. This unit has plenty of storage everywhere in the beautiful wood cabinets. The spacious kitchen is equipped with awesome amenities including: Dual bowl sink, Suburban 3 burner cooktop with oven, Dometic microwave, Storage drawers and cabinets, Dometic 2-door fridge/freezer The living room area features: Booth dinette, JVC CD sound system, Folding sleeper couch, TV Niche, Wardrobe closet, and more. This bedroom features: Corner bed, Wall mirror, Cabinet and more. The bathroom features: Countertop with sink, Mirrored vanity, Cabinet, Toilet, Stand up shower/tub This unit also is equipped with: Roof mounted A/C system, Large fresh water tank to last throughout your trip without interruption 2-Lp gas tanks (mounted in front) And more! Upon delivery we will do a complete walk thru and training to show you how everything works if you are not familiar with RV's. Don't miss your opportunity to own this 2004 Keystone Springdale 189FL Travel Trailer! If you have any further questions.