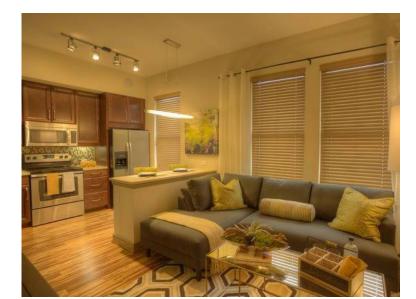

## 1200 2br

Location **California** https://www.genclassifieds.com/x-562676-z

Two bedrooms, two bathroom condominium available for rent here. Features include; all kitchen appliances, washer and dryer, gas fireplace, spacious walk-in closets, and balcony. Free parking available for two in our garage. Owner pays for all utilities used here. This top floor unit has elevator access. You've got no one above or beside you. Enjoy all the privacy you have. The balcony will give you some of the best views in the area. Pets are for the first time here. Please contact the owner if you are interested.