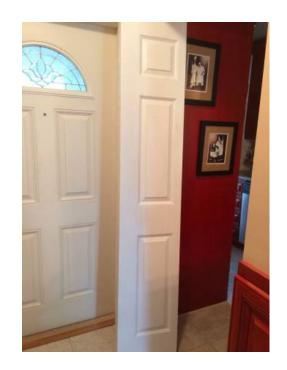

## 5 Closet doors, bifold and solid, louvered and paneled from 20 (40 USD)

Location Florida https://www.genclassifieds.com/x-562762-z

3 sets of 6 paneled hollow core bifold closet doors fit 30" opening \$20 each set. 1 solid louvered door with all new brushed nickel hardware fits 30" opening \$40 1 solid louvered door with all new brushed nickel hardware fits 24" opening