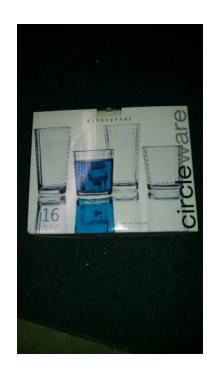

## circleware drink set (20 USD)

Location **Massachusetts** https://www.genclassifieds.com/x-562879-z

Window Pane 16 Piece Drinkware Set 8-17 Ounce Cooler 8-13.75 Ounce Cooler.... new in

| circleware                     | drink       | set   |
|--------------------------------|-------------|-------|
| https://www.genclas            | sifieds.com | √x-5  |
| circleware                     | drink       | set   |
| https://www.genclas<br>62879-z | sifieds.com | /x-5  |
| circleware                     | drink       | set   |
| https://www.genclas<br>62879-z | sifieds.com | √x-5  |
| circleware                     | drink       | set   |
| https://www.genclas<br>62879-z | sifieds.com | √x-5  |
| circleware                     | drink       | set   |
| https://www.genclas<br>62879-z | sifieds.com | √x-5  |
| circleware                     | drink       | set   |
| https://www.genclas            | sifieds.com | √x-5  |
| circleware                     | drink       | set   |
| https://www.genclas<br>62879-z | sifieds.com | √x-5  |
| circleware                     | drink       | set   |
| https://www.genclas<br>62879-z | sifieds.com | /x-5  |
| circleware                     | drink       | set   |
| https://www.genclas            | sifieds.com | /x-5  |
| circleware                     | drink       | set   |
| https://www.genclas<br>62879-z | sifieds.com | //x-5 |