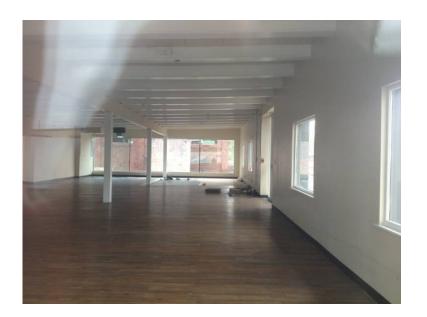

## Venue Gym Office or more. Freestanding building with parking. (7110 Wyandotte)

**Kansas** Location https://www.genclassifieds.com/x-562892-z

Almost 5.000 SF 1 Block from Gregory and Wornall Previous uses are office and gym but could possibly become an event venue Large windows Open floor plans with very few columns Gated bricked parking Skylights Next to new redeveloped area Multiple areas for signage Several entrances beside main entry