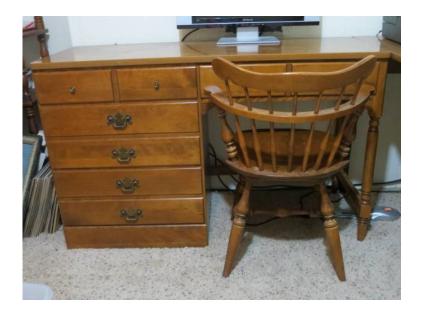

## **Ethan Allen Maple 4**

Location Kansas https://www.genclassifieds.com/x-563054-z

Vintage Ethan Allen 4-drawer dresser desk from the Custom Room Plan line in a maple or Nutmeg finish with wood grain melamine plastic top, measures 48"L x 38"H x 18-1/2"D. The 4 drawers with pulls on the left side are actually 2 deep drawers. Also included is the comb back swivel mate's chair, measures approximately 29"H x 21" x 20". Desk/dresser is clean and offers lots of storage space (a few vacuum scuffs along the bottom edge). Chair shows light wear. White or bright spots are camera glare only. Please reply via email with name and local telephone number. No scammers,!