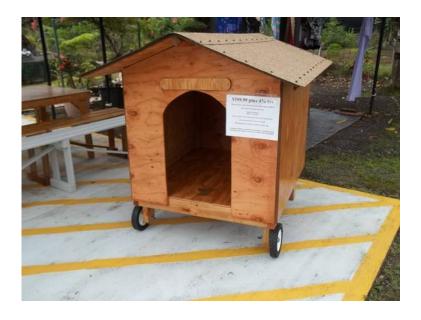

## dog house extra large deluxe with wheels special sale (Hawaiian Paradise Park)

Location **Hawaii** https://www.genclassifieds.com/x-563215-z

Was \$399.00

Special summer sale! 20% off

Save \$80.00

Now only. \$319!!!

Features: Wheels, windows for ventilation, Varnished, Asphalt roofing, Put together by screws, Heavy duty and durable.

Size of the extra large deluxe dog house

Length: 40 inches Width: 37 inches

From the base of the dog house to the roof it is 42 inches.