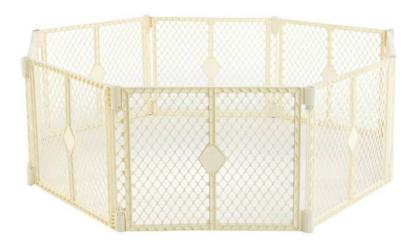

## **ISO play yard**

GenClassifieds.com

Location Kentucky https://www.genclassifieds.com/x-563345-z

| ISO<br>63345-z<br>ISO<br>63345-z<br>63345-z<br>ISO | play<br>play<br>classifieds.c | <u></u> <u> </u> |
|----------------------------------------------------|-------------------------------|------------------------------------------------------------------------------------------|
| ISO<br>https://www.gen<br>63345-z                  | play<br>classifieds.c         | yard<br>com/x-5                                                                          |
| ISO<br>https://www.gen<br>63345-z                  | play<br>classifieds.c         | yard<br>com/x-5                                                                          |