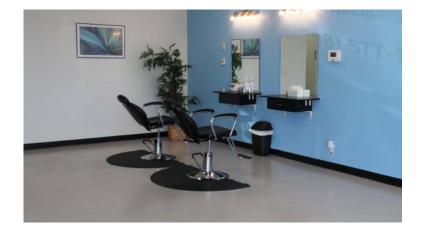

## 1600ft2

Location **Idaho** https://www.genclassifieds.com/x-563719-z

GenClassificals.com

FIRST MONTH RENT FREE!

Recently opened Beauty Lux salon & Spa on the corner of Eagle road and Fairview, across from the Village. Right behind the Red Robin. We have been open since august of 2014 and been growing dramatically. great location and very high traffic. In the same parking lot as FedEx, Starbucks, T-mobile, Wendy's and Cutting Edge Pilates. Three rooms available for rent includes massage bed and chair for any service you would like. Any questions feel free to call or text. cell: or