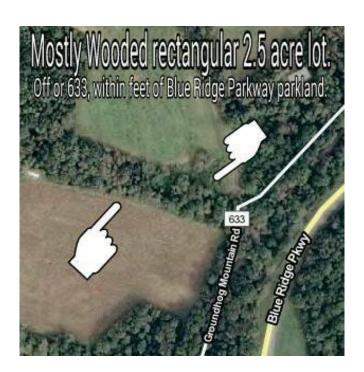

## 22500 2.25 Acres W abandoned house on Blue Ridge Pkwy. VA. (Carroll Co.)

Location **Maryland** https://www.genclassifieds.com/x-563776-z

I have 2.25 acres of mostly wooded property in Carroll Co. VA. on Blue Ridge Pkwy.. The property is in the Laurel Fork area on Groundhog Mountain near Doe run lodging. the property is within 20' of Blue Ridge Parkway's parkland, I inherited the property from my father, and there is a cinder block house on the property on which that roof has fallen in, and is pretty much a loss. There are electric poles running to the property, and there was once a well, but after so many years I'm not sure that it is still good. The pad and walls are in good shape, so if someone was to remove the debris from inside I think some truss' can be put on the walls for a new roof.

On some local maps, the road that the property is on that forks off to the right from Groundhog Mountain Rd. is listed as Roberts Way, but there is no sign on site. I've included some pics of a pole barn made of tin and barn wood.

The property is within a mile of Doe Run Lodging.

If you have any questions please don't hesitate to email.