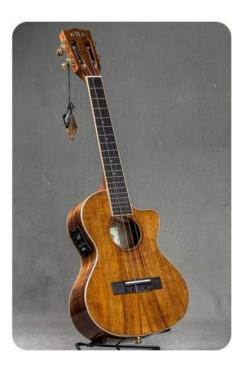

## **Brand New Kala Koa Tenor Cutaway Gloss Acoustic**

63849-z

https://www.genclassifieds.com/x-5

Location Maryland https://www.genclassifieds.com/x-563849-z

Brand New never used, in The box KALA Koa acoustic electric tenor ukulele

## Hand-selected tonewoods from Hawaii and KALA electronics

The Kala Koa Tenor Cutaway Gloss Acoustic-Electric Ukulele is made with hand-selected, Hawaiian Koa harvested on the Big Island of Hawaii. It sounds incredible, plugged in or not, and allows you to carry a little piece of Hawaii wherever you go.

## OVERVIEW

Hand-selected tonewoods from Hawaii and KALA electronics The Kala Koa Tenor Cutaway Gloss Acoustic-Electric Ukulele is made with hand-selected, Hawaiian Koa harvested on the Big Island of Hawaii. It sounds incredible, plugged in or not, and allows you to carry a little piece of Hawaii wherever you go. FEATURES Body size: Tenor Top: Hawaiian koa Back and sides: Hawiian koa Trim: Maple with white and black accents Headstock: Slotted with laser-etched mother-of-pearl inlay Neck: Mahogany