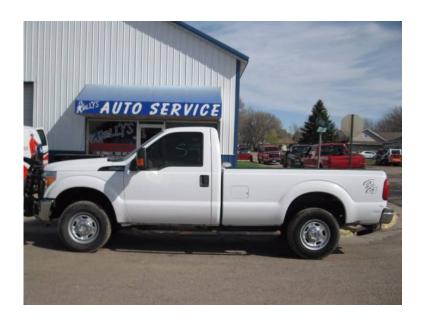

## 2011 Ford F250 Std. Cab 4x4 (18900 USD)

Location **Nebraska** https://www.genclassifieds.com/x-564406-z

NEW ARRIVAL!! 2011 Ford F250 Std Cab 4x4. This truck has the 6.2L V8 gas engine, auto transmission and a fleet maintained 97000 miles.