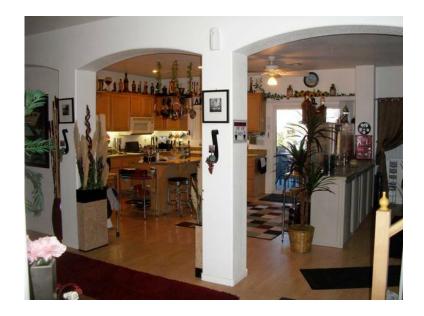

Use the well equipped kitchen if you like a home cooked meal, or use the Stainless gas grill outdoors on the covered patio or the covered Cabana to relax in.

50" HDTV in the leather furnished living area, Jet black formal dining area.