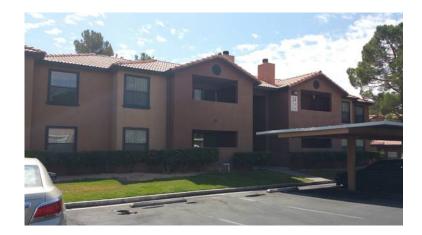

## 89900 2br (11282 USD)

Location **Nevada** https://www.genclassifieds.com/x-564433-z

http://instaview.propertypanorama.com/instaview/las/1546973 - \$89,900 NEVER MISS a Cozy Gated NW Condo for the Low Price! NEW Granite Kitchen Counters & Bath Counters & NEW Stainless Steel Sinks & Tubs. NEW Cherry Wood Cabinets. NEW Water Heater. NEW AirCon & Heater! FRESHLY PAINTED! COZY Wood Burning Fireplace! Unit is in front of Clubhouse, Pool & Spa Facilities, Secured Mailbox & Fitness Centers. 2BR, 2BA. Everything Granite in Baths & Common Areas. Tubs in both Baths. Master bigger Tub! ALL APPLIANCES INCLUDED! Near Shopping Centers, Restaurants, Schools, Parks & Much More! Easy Access to the US-95, I-15 & Summerlin Parkway FREEWAYs. VALUED in 2005 for \$147,900! Only \$89,900 NOW! CALL DIRECTLY FOR DETAILS: