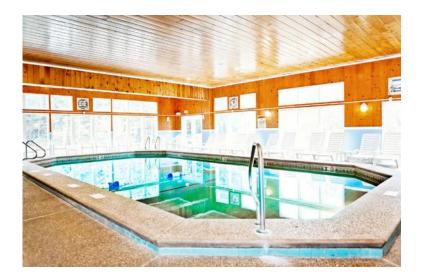

Explore the area's waterfalls, golfing, swim, lakes, hiking, skiing, biking, eve entertainment, dining, outlets, craft & antiquing.

Onsite Bonfires maintained by the staff Seasonally. Fishing Pond, Catch and Release.. Indoor Pool, Jacuzzi, changing rooms, ping pong, games rooms, video game room, Foosball, air hockey, fishing pond, nature trails, bonfire area.

2 Full Baths. Treated with TLC, enjoyed by many families. Some return & time again, children feel like it's another home for them. Open living room rm/dining area, pergo floors. Full kitchen. Clean for your arrival, linens provided or you may bring your own, Dedicated to making my it feel like home for vacationers at the lowest possible rates. Explore waterfalls,, golfing, swim, lakes, hiking, skiing, biking, eve entertainment, dining, outlets, craft & antiquing. Onsite Bonfires. . Indoor Pool, Jacuzzi, changing rooms, ping pong, games rooms, video game room, Foosball, air hockey, catch and release fishing pond, nature trails.