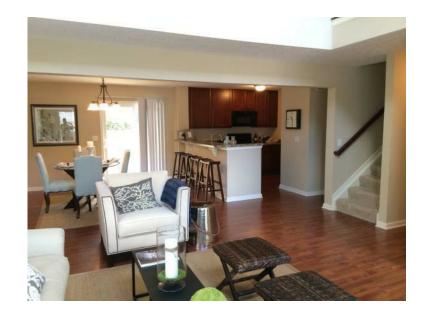

## 1545 2br (2,, USD)

Location **New York** https://www.genclassifieds.com/x-564538-z

(a) - 7.4 (a)

Large 2-bedroom apartment with eat-in kitchen and separate living room, found on the top floor with elevator access. Wood flooring and bay window in bedrooms. New bathrooms. Large bedrooms with three panel custom closet. Additional walkthrough closet in the bonus room. Kitchen with all stainless steel appliances, tile splash guard, plus dishwasher & garbage disposal. Working fireplace in the living room. Parking spots in the garage (large enough to park two cars tandem). Balcony off of kitchen with a number of the best views in the city. Laundry in unit with your own washer & dryer. Great location in the heart of the city. Near to shops, restaurants and much more. Interested in the apartment? Please e mail us ASAP because this unit does not last.