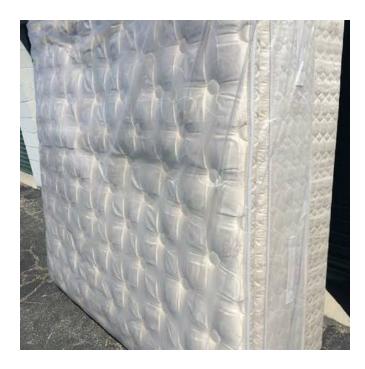

## **GenClassifieds.com** KNOCK OUT PRICE on a Sealy king 13 thick pillow top mattress (200 USD)

64601-z

https://www.genclassifieds.com/x-5

Location Nevada https://www.genclassifieds.com/x-564601-z

Sealy Posturepedic Elite Sensational king (76x80) 13" thick pillow top MATTRESS w/free box springs and delivery \$200. Call or text 7o2.539.8477 now FOR FREE same day delivery. Excellent/like new condition and wrapped in plastic.

Legendary Support at the Price You Need.

Sealy Posturepedic® mattresses are built to deliver superior sleeping posture and BACK support. The Elite Sensational III plush pillowtop mattress features durable components and all gel-infused foams,